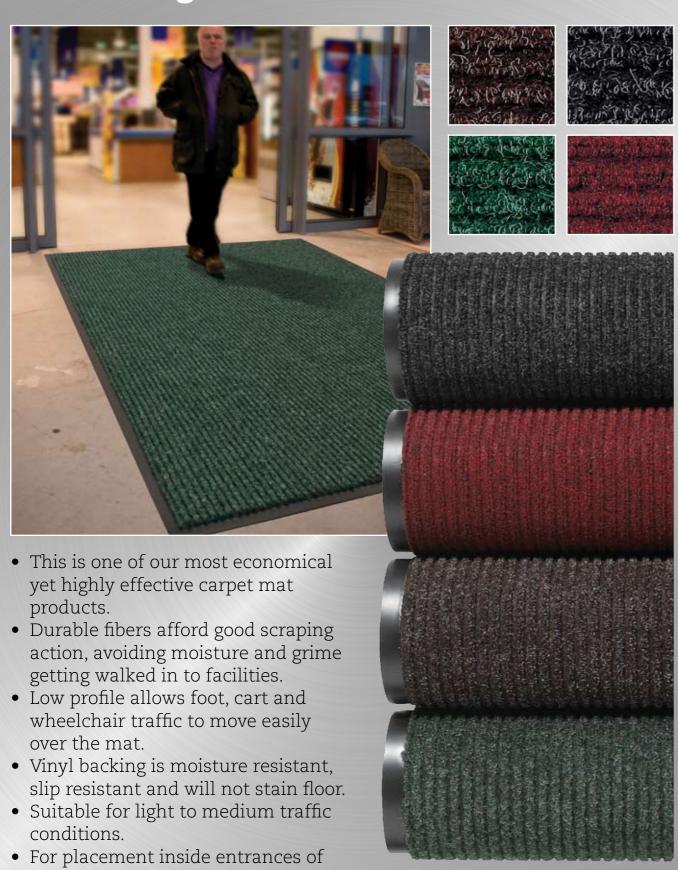

## 117 Heritage Rib®

- schools, offices, shops.

   Vacuum clean.
- Free of toxic DOP and DMF.

## 117 Heritage Rib®

|                                            |          |                                                                                                                                                                                                                             | PRODUCT SPECIFICATIONS                        |                                                       |
|--------------------------------------------|----------|-----------------------------------------------------------------------------------------------------------------------------------------------------------------------------------------------------------------------------|-----------------------------------------------|-------------------------------------------------------|
| Designation                                | n        | Dust Control Matting                                                                                                                                                                                                        |                                               |                                                       |
| Description                                |          | Absorbent carpet mat                                                                                                                                                                                                        |                                               |                                                       |
| Material                                   |          | -                                                                                                                                                                                                                           |                                               |                                                       |
| Тор                                        |          | Ribbed needle punched carpet consisting of anti-static 100% polypropylene fibers.                                                                                                                                           |                                               |                                                       |
|                                            |          | 650 grams of fibers per m <sup>2</sup>                                                                                                                                                                                      |                                               |                                                       |
| Backing                                    |          | Black vinyl                                                                                                                                                                                                                 |                                               |                                                       |
| Process                                    |          | Needle punch                                                                                                                                                                                                                |                                               |                                                       |
| Category                                   |          | Indoor absorbent - Good value                                                                                                                                                                                               |                                               |                                                       |
| Recommended use                            |          | Indoor - light to medium foot traffic areas, indoors                                                                                                                                                                        |                                               |                                                       |
| Colours                                    |          | Charcoal, Burgundy, Brown, Green                                                                                                                                                                                            |                                               |                                                       |
| Weight                                     |          | 3.1 kg/m <sup>2</sup>                                                                                                                                                                                                       |                                               |                                                       |
| Thickness                                  |          | 7.5 mm                                                                                                                                                                                                                      |                                               |                                                       |
| Standard sizes                             |          | 60 cm x 90 cm                                                                                                                                                                                                               |                                               |                                                       |
|                                            |          | 90 cm x 120 cm<br>90 cm x 150 cm                                                                                                                                                                                            |                                               |                                                       |
|                                            |          | 120 cm x 180 cm                                                                                                                                                                                                             |                                               |                                                       |
|                                            |          | 120 cm x 240 cm                                                                                                                                                                                                             |                                               |                                                       |
|                                            |          | 120 cm x 20 m                                                                                                                                                                                                               |                                               |                                                       |
| Custom sizes                               |          | 120 cm per linear meter                                                                                                                                                                                                     |                                               |                                                       |
| Special remarks                            |          | Splicing / seaming not recommended                                                                                                                                                                                          |                                               |                                                       |
|                                            |          |                                                                                                                                                                                                                             | PRODUCT TESTING                               |                                                       |
| Tests                                      |          | ests                                                                                                                                                                                                                        | Norms                                         | Results                                               |
| Abrasion resistance                        |          |                                                                                                                                                                                                                             | ASTM D3884                                    | 1.52 g weight loss                                    |
| Colour fastness to light                   |          | t                                                                                                                                                                                                                           | AATCC 16E                                     | 5                                                     |
| Accelerated wear test by sim floor machine |          |                                                                                                                                                                                                                             | U.S.                                          | 3                                                     |
| Accelerated soiling                        |          |                                                                                                                                                                                                                             | U.S.                                          | 4                                                     |
| Anti-slip                                  |          |                                                                                                                                                                                                                             | DIN51130<br>BGR181                            |                                                       |
| Water retention                            |          |                                                                                                                                                                                                                             | U.S.                                          | 2.71 l/m <sup>2</sup>                                 |
| Sanitary epidemiologic test                |          | test                                                                                                                                                                                                                        | GN 2.1.6.1338-03 MCL<br>GN 2.1.6.2309-07 OBUV | Pass - Certificate no.<br>77.01.16.229.P.044984.07.09 |
| Graves tear                                | strength |                                                                                                                                                                                                                             |                                               |                                                       |
| Elongation                                 |          |                                                                                                                                                                                                                             |                                               |                                                       |
| 3                                          |          |                                                                                                                                                                                                                             | FIRE TESTING                                  |                                                       |
|                                            |          | Surface Flammability                                                                                                                                                                                                        | ASTM D2859                                    | Pass                                                  |
|                                            |          | Russian fire retardancy test                                                                                                                                                                                                | CCPB.NLOP-019.B01723                          | Pass                                                  |
|                                            |          | Classification of the reaction to fire performance                                                                                                                                                                          | DIN EN 13501-1                                |                                                       |
| Sustainability                             |          | <ul> <li>Recyclable material</li> <li>REACH compliant (Registration, Evaluation, Authorization and restrictions of Chemicals)</li> <li>Contributes to cleaner environment by reducing need of cleaning chemicals</li> </ul> |                                               |                                                       |